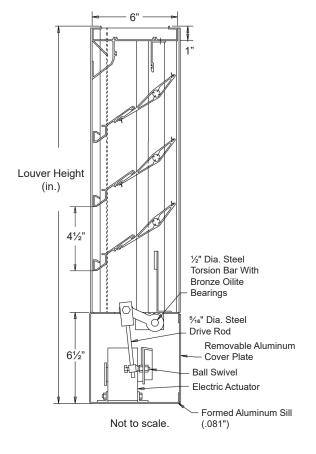

## STANDARD CONSTRUCTION

FRAME: .081" thk. (nominal) extruded aluminum, 6063-T52/T6 alloy.

Channel type.

**BLADES:** Stationary blades are made from .081" thk. (nominal)

extruded aluminum 6063-T52/T6 alloy. Adjustable Airfoil blades are made from .125" thk. (nominal) extruded aluminum 6063-T52/T6 alloy. Blades are approximately

41/2" on centers.

LOUVER FACE: Full width sill with head and blades contained

within jambs.

SHAFT: .50" dia. aluminum "Pin-Lock" rod.

LINKAGE: Extruded aluminum, concealed in the channel out of

the airstream. The pivots, which rotate in Celcon bearings, are .50" dia. Cadmium plated and Chromate treated machined steel. The pivot is locked to the  $\frac{5}{16}$ " dia. aluminum linkage rod by a  $\frac{1}{14}$  - 20 set screw with epoxy locking patch.

**SEALS:** Extruded silicone rubber seals at blade edge. Foam on

bottom blade. Stainless steel at jambs. **SCREEN:** (When indicated, in a removable frame) ½" flattened aluminum, .051" thk.,

-or- Insect screen <sup>18</sup>/<sub>16</sub> aluminum mesh, .011" dia., -or- ½" sq. mesh intermediate double crimped

aluminum wire, .063" dia.

FINISH: Mill.

ACTUATOR: 120 VAC spring return normally closed.

133 in-lbs. torque.